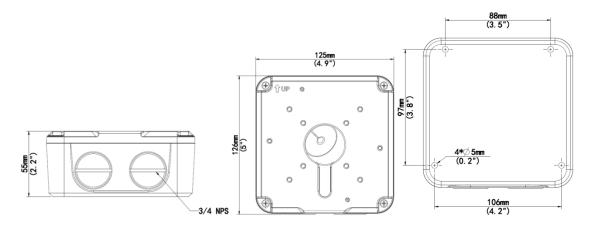

## Dimensions

## Specifications

| Model       | TR-JB07-IN                                                        |
|-------------|-------------------------------------------------------------------|
| Application | Outdoor or indoor cable junction box for IPC2XX and IPC32X series |
| Dimensions  | 126mmx125mmx55mm (5" x4.9" x2.2")                                 |
| Weight      | 0.72kg(1.6lb)                                                     |
| Material    | Aluminium alloy                                                   |